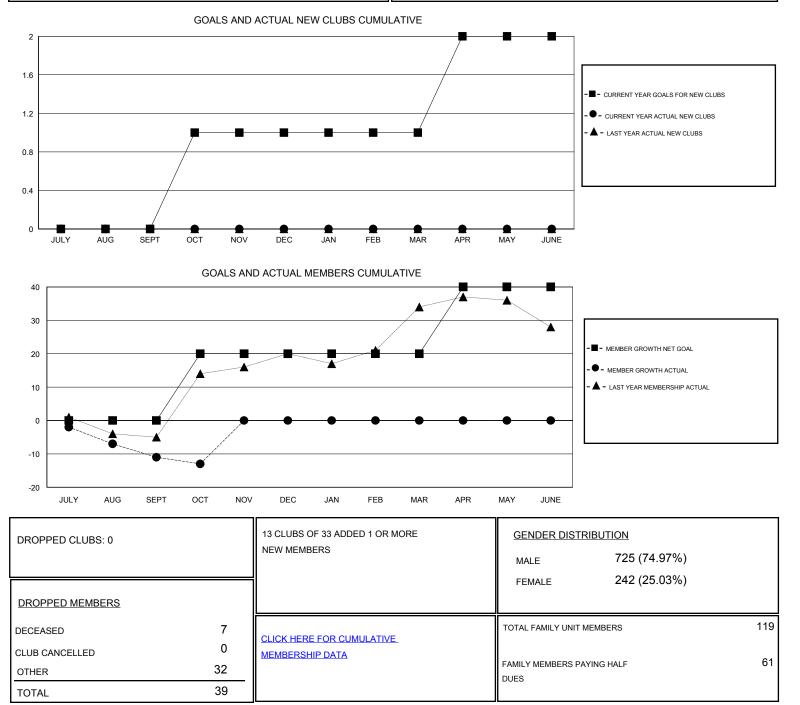

## District 1 CN

Results as of: 10/31/2019

| GMT:                  | LOCATION ILLINOIS |           |               |                       |                           |                         | GMT CA                                             |
|-----------------------|-------------------|-----------|---------------|-----------------------|---------------------------|-------------------------|----------------------------------------------------|
| Clubs                 |                   |           |               | Members               |                           |                         |                                                    |
| RESULTS FOR 2019-2020 |                   |           |               | RESULTS FOR 2019-2020 |                           |                         |                                                    |
| QUARTER               | NEW CLUB GOAL     | NEW CLUBS | DROPPED CLUBS | QUARTER               | MEMBER GROWTH NET<br>GOAL | MEMBER GROWTH<br>ACTUAL | DROPPED<br>MEMBERS ACTUAL<br>(including transfers) |
| JULY/AUG/SEPT         | 0                 | 0         | 0             | JULY/AUG/SEPT         | 0                         | 22                      | 33                                                 |
| OCT/NOV/DEC           | 1                 | 0         | 0             | OCT/NOV/DEC           | 20                        | 10                      | 6                                                  |
| JAN/FEB/MAR           | 0                 | 0         | 0             | JAN/FEB/MAR           | 0                         | 0                       | 0                                                  |
| APR/MAY/JUNE          | 1                 | 0         | 0             | APR/MAY/JUNE          | 20                        | 0                       | 0                                                  |